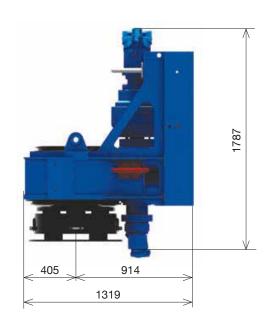

## **MG-60 MULTIGRIP VIBRATORY HAMMER**

| Centrifugal force          | 588     | kN           |  |
|----------------------------|---------|--------------|--|
| Eccentric moment           | 6.8     | kgm          |  |
| Max. frequency             | 2800    | rpm          |  |
| Amplitude                  | 9       | mm           |  |
| Required oil flow          | 170     | l/min        |  |
| Max. press. settings       | 310     | bar          |  |
| Rotation                   | 360     | deg          |  |
| Weight excluding triangle  | 2550    | kg           |  |
| SUITABLE PILES             |         |              |  |
| Sheet pile width (U or Z): | 400 – 1 | 400 – 1200mm |  |

H-Beams

Casings with diameters of