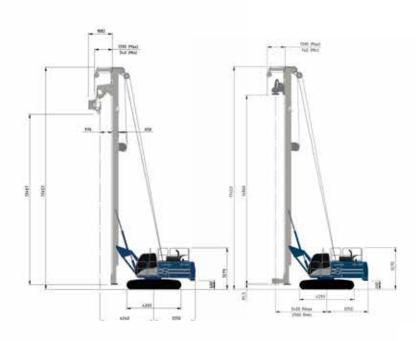

# **CFA 4-LINE PULL – 360° OPERATION**

H6 (H180) - H20 (H500)

100 – 457mm

| Max pile diameter                | 500   | mm |
|----------------------------------|-------|----|
| Max length of augers             | 14,5  | m  |
| Max pile depth with star cleaner | 13,5  | m  |
| Extraction force (nominal)       | 300   | kN |
| Max auger weight                 | 2250  | kg |
| Transport weight w/o rotary head | 27300 | kg |

| SOILMEC ROTARY HEAD    | СГА ТҮРЕ               |  |
|------------------------|------------------------|--|
| Туре                   | variable displacements |  |
| Max nominal torque     | 131 kNm                |  |
| Rated torque           | 114,2 kNm              |  |
| Maximum drilling speed | 30,5 rpm               |  |