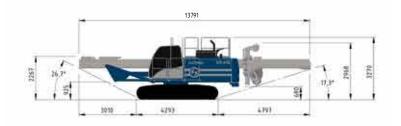

#### **HEAVY DUTY UNDERCARRIAGE:**

| Overall width (retracted side frames) | 2550 | mm |
|---------------------------------------|------|----|
| Overall width (extended side frames)  | 3750 | mm |
| Track shoe width                      | 600  | mm |

#### **UPPER STRUCTURE:**

| Width                    | 2550 | mm |
|--------------------------|------|----|
| Counterweight            | 2500 | kg |
| Additional counterweight | 1200 | kg |
| Fuel tank capacity       | 350  | I  |