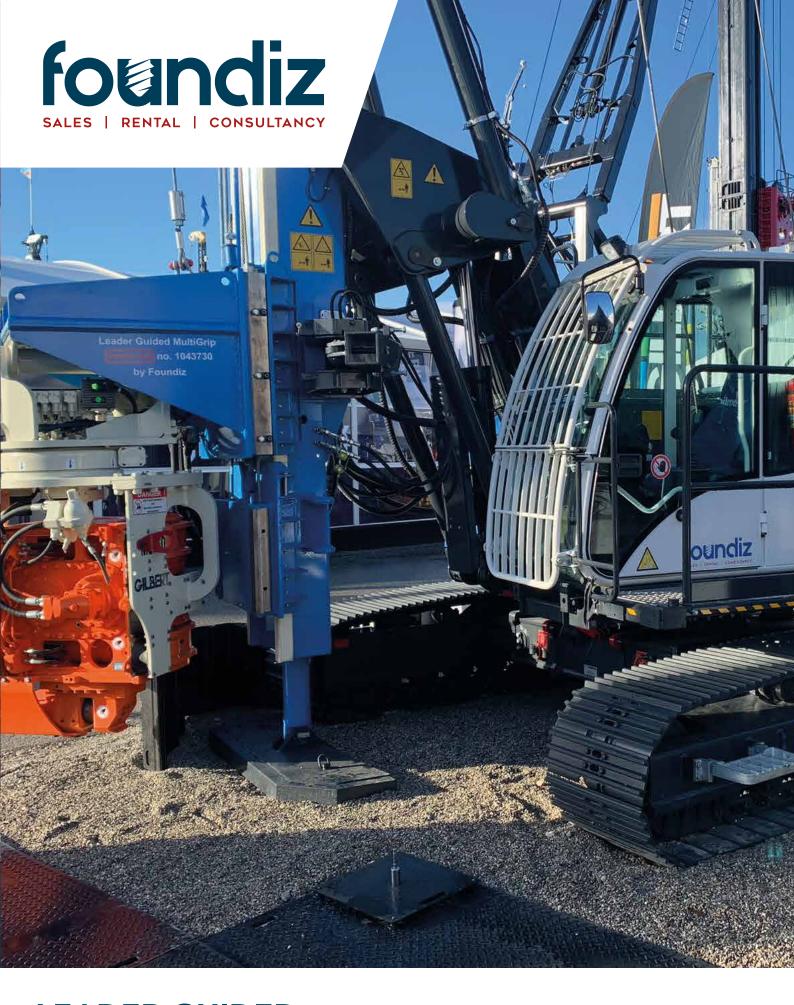

LEADER GUIDED MULTIGRIP VIBRO

www.foundiz.nl

## **MULTIGRIP VIBRO**

Foundiz introduces the leader guided Multigrip Vibro. The Soilmec rig can now quickly be transformed from CFA drilling to Multigrip Vibro. In vibro configuration the rig is used to install or extract H-beams, sheet piles and tubes. The 360 degree rotation of the Multigrip Vibro allows to work in tight corners. The integrated pull down creates a very efficient piling process. Changing between CFA and Vibro technology can be done very quickly. The special designed leader head with telescopic arm is used for lifting profiles or tubes and is also used to install reinforcement in CFA operations.