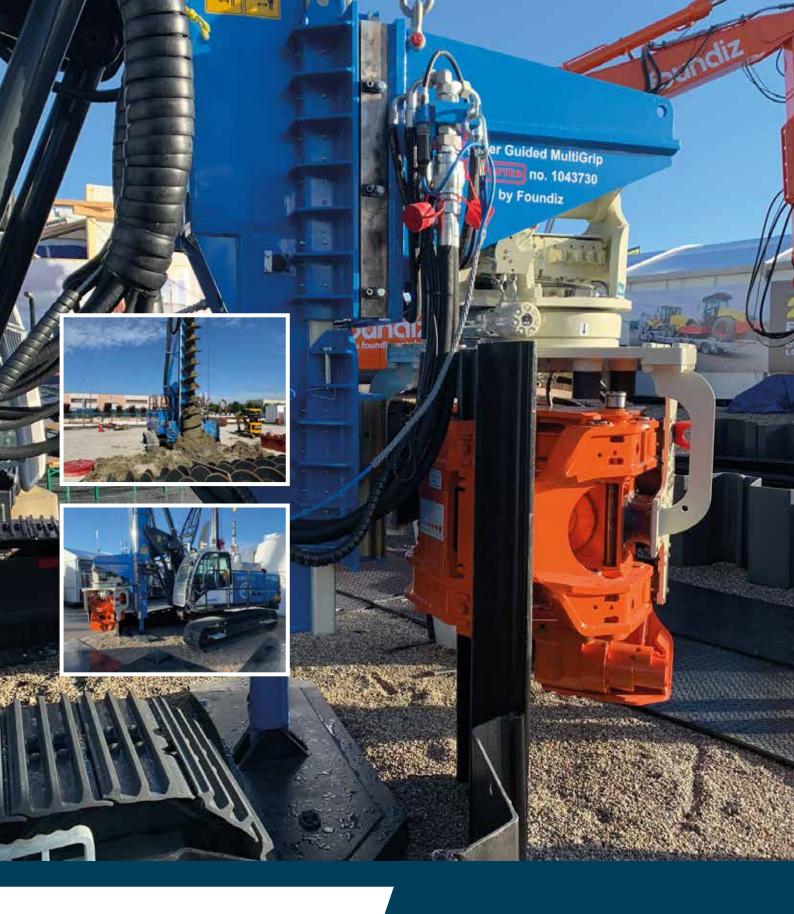

## **MULTIGRIP VIBRO**

Foundiz introduces the leader guided Multigrip Vibro. The Soilmec rig can now quickly be transformed from CFA drilling to Multigrip Vibro. In vibro configuration the rig is used to install or extract H-beams, sheet piles and tubes. The 360 degree rotation of the Multigrip Vibro allows to work in tight corners. The integrated pull down creates a very efficient piling process. Changing between CFA and Vibro technology can be done very quickly. The special designed leader head with telescopic arm is used for lifting profiles or tubes and is also used to install reinforcement in CFA operations.

### **CFA & VIBRO TECHNOLOGY**

**VERY FAST TO EXCHANGE** 

**SPECIAL PULL DOWN** 

**WORK IN TIGHT CORNERS** 

## **MG-60 MULTIGRIP VIBRATORY HAMMER**

| Centrifugal force          | 588     | kN           |  |
|----------------------------|---------|--------------|--|
| Eccentric moment           | 6.8     | kgm          |  |
| Max. frequency             | 2800    | rpm          |  |
| Amplitude                  | 9       | mm           |  |
| Required oil flow          | 170     | l/min        |  |
| Max. press. settings       | 310     | bar          |  |
| Rotation                   | 360     | deg          |  |
| Weight excluding triangle  | 2550    | kg           |  |
| SUITABLE PILES             |         |              |  |
| Sheet pile width (U or Z): | 400 – 1 | 400 – 1200mm |  |