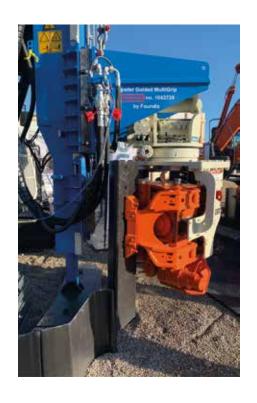

## **MULTIGRIP VIBRO**

Foundiz introduces the leader guided Multigrip Vibro. The Soilmec rig can now quickly be transformed from CFA drilling to Multigrip Vibro. In vibro configuration the rig is used to install or extract H-beams, sheet piles and tubes. The 360 degree rotation of the Multigrip Vibro allows to work in tight corners. The integrated pull down creates a very efficient piling process. Changing between CFA and Vibro technology can be done very quickly. The special designed leader head with telescopic arm is used for lifting profiles or tubes and is also used to install reinforcement in CFA operations.

### **CFA & VIBRO TECHNOLOGY**

**VERY FAST TO EXCHANGE** 

**SPECIAL PULL DOWN** 

**WORK IN TIGHT CORNERS** 

## **MG-60 MULTIGRIP VIBRATORY HAMMER**

| Centrifugal force          | 588     | kN           |  |
|----------------------------|---------|--------------|--|
| Eccentric moment           | 6.8     | kgm          |  |
| Max. frequency             | 2800    | rpm          |  |
| Amplitude                  | 9       | mm           |  |
| Required oil flow          | 170     | l/min        |  |
| Max. press. settings       | 310     | bar          |  |
| Rotation                   | 360     | deg          |  |
| Weight excluding triangle  | 2550    | kg           |  |
| SUITABLE PILES             |         |              |  |
| Sheet pile width (U or Z): | 400 – 1 | 400 – 1200mm |  |